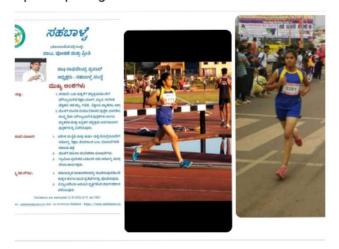

#### **Financial support for an athlete**

#### Raghavendra Prasad Subbarao is with Sahabalve Trust.

Dec 28, 2021 · 🞳

\*Sahabalve monthly support for a talented rura girl athlet, Shrinidhi.\*

I am extremely happy to inform that Ms. \*Shrinidhi, a girl athlet hailed from Yattinahalli village, Havery\* (North Karnataka) is participating at \*National level.\*... See more