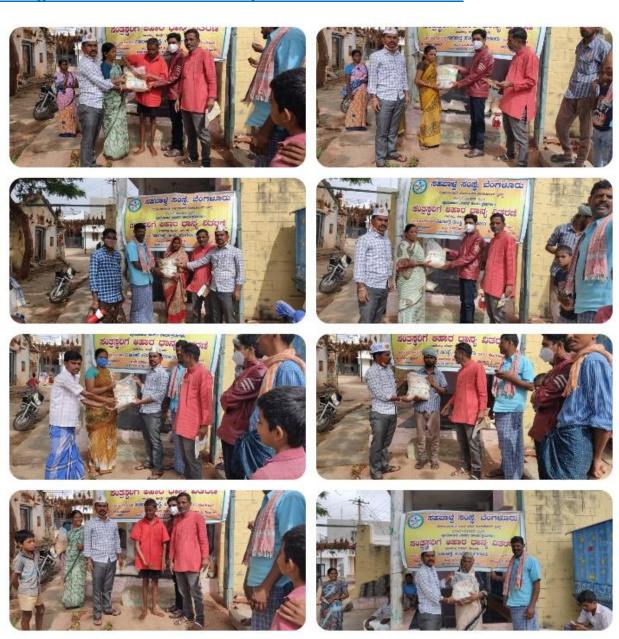

#### **Collage of Food Kits distribution photos in different location**

#### Livelihood

- 1. <u>Providing food kits to around 200+ families in rural places mainly in north Karnataka (Raichur, Hubli, Dharwad, Koppala, Vijayanagar etc.)</u>
- 2. Financial support for poor including artists, priests, teachers, labourers, and road side vendors.
- 3. Monthly financial assistance continued for **6 months** to few including an artist, a teacher and a farmer