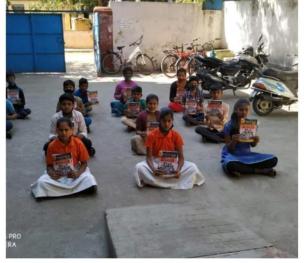

#### **Mask Distribution at Chincholi**

ಚಿಂಚೋಆ ತಾಲೂಕಿನ ಎಸ್.ಎಸ್.ಎಲ್.ಸಿ ವಿಧ್ಯಾರ್ಥಿಗಆಗೆ

# ಉಚಿತ ಮಾಸ್ಕ್ ವಿತರಣೆ

ದಿನಾಂಕ: 12.07.2021

ಸಹಬಾಳ್ಯೆ ವತಿಯಿಂದ ಚಿಂಚೋಳಿ ಎಸ್.ಎಸ್.ಎಲ್.ಸಿ ಪರೀಕ್ಷೆ ಬರೆಯುವ ವಿದ್ಯಾರ್ಥಿಗಳಿಗೆ ಮಾಸ್ಕ್ ವಿತರಣೆ

views values invar ಸಂಸ್ಥೆ, ಬೆಂಗಳೂರು ವತಿಯಿಂದ ಕ್ಷೇತ್ರ ಶಿಕ್ಷಣಾಧಿಕಾರಿಗಳಾದ ಶ್ರೀ. ನಾಗ ಶೆಟ್ಟಿ ಅವರಿಗೆ 3000 ಮಾಸ್ಕ್ ನೀಡಲಾಯಿತು. ಇದನ್ನು ಶಾಲೂಕಿನ ಅಧಿಕಾರಿಗಳು ಎಸ್. ಎಸ್.ಎಲ್, ಸಿ ಬರೆಯುವ ವಿದ್ಯಾರ್ಥಿಗಳಿಗೆ ಮುಂಬರುವ ದಿನಗಳಲ್ಲಿ ಹಂಚಿಕೆ ಮಾಡುತ್ತಾರೆ . ಕ್ಷೇತ್ರ ಶಿಕ್ಷಣಾಧಿಕಾರಿಗಳಿಗೆ ಮಾಸ್ಟ್ ನೀಡುವ ಕಾರ್ಯಕ್ರಮವನ್ನು ಶ್ರೀ. ಗುರುದೇವ್ ದೊಡ್ಡೇನ್ ಮಾಸ್ತರಾ ವತಿಯಿಂದ ಸಮನ್ರಯ ಮಾಡಿದರು.ಸಹಬಾಳ್ವೆ ಸಂಸ್ಥೆ ಅಧ್ಯಕ್ಷರಾದ ಡಾ. ರಾಘವೇಂದ್ರ ಪ್ರಸಾದ್ ಆಶಯದಂತೆ ಈ ಮಾಸ್ಕ್ ಹಂಚಿಕೆ ಪೂರ್ಣ ತಾಲೂಕಿನ ವಿದ್ಯಾರ್ಥಿಗಳಿಗೆ ಆಗಲಿದೆ ಎಂದು ಸಹವಾಳ್ಯ ಪ್ರಕಟಣೆಯಲ್ಲಿ ತಿಳಿಸಿದ್ದಾರೆ