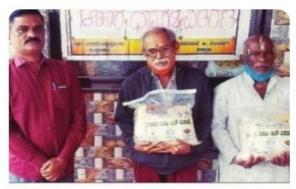

#### **Mask Distribution at Chincholi**

ಚಿಂಚೋಆ ತಾಲೂಕಿನ ಎಸ್.ಎಸ್.ಎಲ್.ಸಿ ವಿಧ್ಯಾರ್ಥಿಗಆಗೆ

# ಉಚಿತ ಮಾಸ್ಕ್ ವಿತರಣೆ

ದಿನಾಂಕ: 12.07.2021

ಸಹಬಾಳ್ಯೆ ವತಿಯಿಂದ ಚಿಂಚೋಳಿ ಎಸ್.ಎಸ್.ಎಲ್.ಸಿ ಪರೀಕ್ಷೆ ಬರೆಯುವ ವಿದ್ಯಾರ್ಥಿಗಳಿಗೆ ಮಾಸ್ಕ್ ವಿತರಣೆ

views values invar ಸಂಸ್ಥೆ, ಬೆಂಗಳೂರು ವತಿಯಿಂದ ಕ್ಷೇತ್ರ ಶಿಕ್ಷಣಾಧಿಕಾರಿಗಳಾದ ಶ್ರೀ. ನಾಗ ಶೆಟ್ಟಿ ಅವರಿಗೆ 3000 ಮಾಸ್ಕ್ ನೀಡಲಾಯಿತು. ಇದನ್ನು ಶಾಲೂಕಿನ ಅಧಿಕಾರಿಗಳು ಎಸ್. ಎಸ್.ಎಲ್, ಸಿ ಬರೆಯುವ ವಿದ್ಯಾರ್ಥಿಗಳಿಗೆ ಮುಂಬರುವ ದಿನಗಳಲ್ಲಿ ಹಂಚಿಕೆ ಮಾಡುತ್ತಾರೆ . ಕ್ಷೇತ್ರ ಶಿಕ್ಷಣಾಧಿಕಾರಿಗಳಿಗೆ ಮಾಸ್ಟ್ ನೀಡುವ ಕಾರ್ಯಕ್ರಮವನ್ನು ಶ್ರೀ. ಗುರುದೇವ್ ದೊಡ್ಡೇನ್ ಮಾಸ್ತರಾ ವತಿಯಿಂದ ಸಮನ್ರಯ ಮಾಡಿದರು.ಸಹಬಾಳ್ವೆ ಸಂಸ್ಥೆ ಅಧ್ಯಕ್ಷರಾದ ಡಾ. ರಾಘವೇಂದ್ರ ಪ್ರಸಾದ್ ಆಶಯದಂತೆ ಈ ಮಾಸ್ಕ್ ಹಂಚಿಕೆ ಪೂರ್ಣ ತಾಲೂಕಿನ ವಿದ್ಯಾರ್ಥಿಗಳಿಗೆ ಆಗಲಿದೆ ಎಂದು ಸಹವಾಳ್ಯ ಪ್ರಕಟಣೆಯಲ್ಲಿ ತಿಳಿಸಿದ್ದಾರೆ