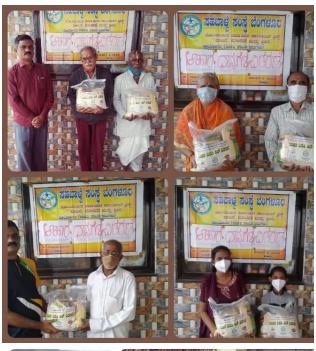

#### Feasible financial support for Medical care

#### Sahabalve

Aug 31, 2021 · 3

\*Financial support for a lady from Gadag, who met with an unfortunate accident\*... See more

Sahabalve Samsthe Beneficiary Program for needy persons (ಸಹಬಾಳ್ವೆ ಫಲಾನುಭವಿ ಯೋಜನೆ ಅಡಿಯಲ್ಲಿ ಸಹಾಯ ಹಸ್ತ ಕಾರ್ಯಕ್ರಮ)