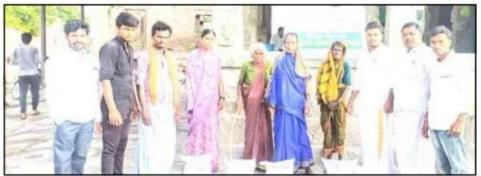

### **ಸಹಬಾಳ್ವೆ ವತಿಯಿಂದ ದಿನಗೂ**ೕ **ುಟುಂಬಕ್ಕೆ ಆಹಾರಧಾನ್ಯ ವಿತರ**೯

ಗಳೂರು: ಸಹವಾಳ್ವೆ ವೆಂಗಳೂರು ಇತ್ತೀಚಿಗೆ ಲಿಂಗಸುರ ಗ್ರಾಮ್ಸ್ ಸಂಯುಕ್ತಾಶ್ರಯದಲ್ಲಿ ಕೋವಿಡ್ ರ್೫ ಪಕ್ಷಟ್ಟನಲ್ಲಿ ಸಿಲುಕಿದ ಬಡ ಕಾರ್ಮಿಕ ಕುಟುಂಬದವರಿಗೆ ಉಚಿತ ಆಹಾರ ಧಾನ್ಯಗಳನ್ನು ವಿತರಿಸಲಾಬೆ |ವಾಳ್ವೆ ಸಂಸ್ಥೆಯ ಸಂಸ್ಥಾಪಕರಾದ ಡಾ. ರಾಘವೇಂದ್ರ ಪ್ರಸಾದರ ಆಶಯದಂತೆ 25 ಕುಟುಂಬಗಳಿಗೆ ಗ್ರ ಸೈಯ ಆಧ್ವಕ್ಷರಾದ ಶ್ರೀ ಸುಗುರಯ್ಯನವರು ಹಾಗೂ ಸಂಸ್ಥೆಯ ಸಿಬ್ಬಂದಿ ಸೇರಿ ಆಹಾರ ಧಾನ್ಯಗಳ ರಿಸಿದ್ದಾರೆಂದು ಸಹಜಾಕ್ಕೆ ಸಂಸ್ಥೆಯ ಪ್ರಕಟಣೆಯಲ್ಲಿ ತಿಳಿಸಿದ್ದಾರೆ.