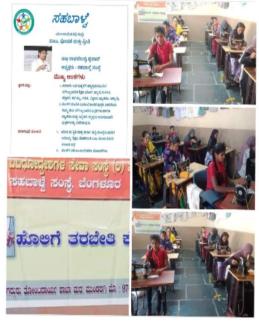

#### Skill development program

Sahabalve sponsored tailoring machines to Nirmala Vividoddesha Samsthe, Gadag, for training embroidery and tailoring to poor women.

Dr. S. Raghavendra Prasad

**President & Managing Trustee - SAHABALVE** 

#### **Skill development**